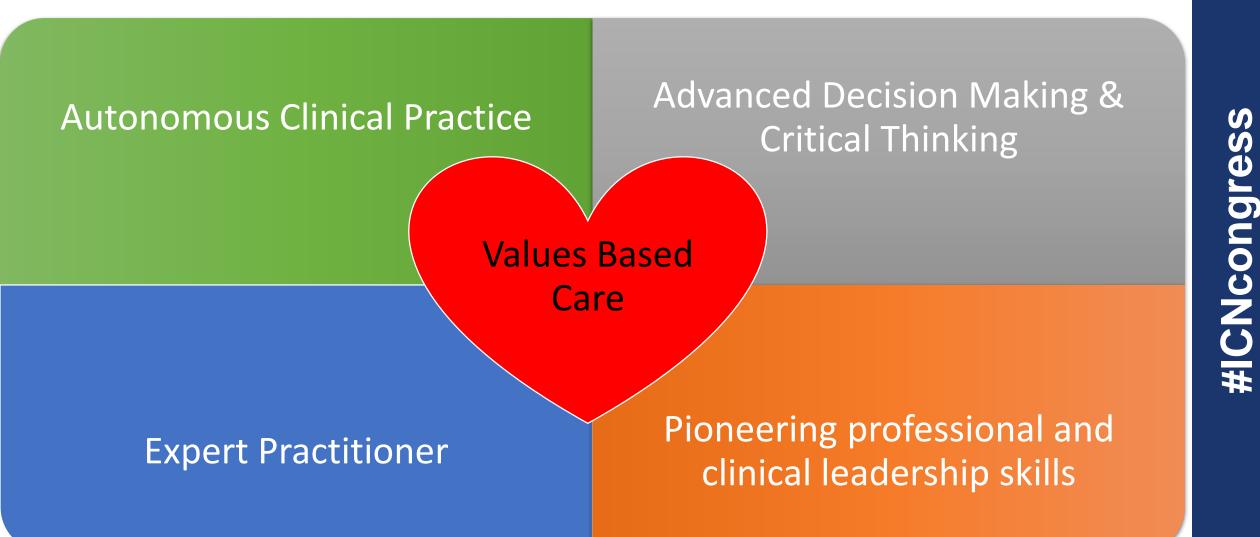

#### Leaders in a multidisciplinary team

- Innovative approaches to care
- Autonomous practice
- Integrates clinical excellence, research, education
  - and leadership
- Ensures patient focused care
- Brings together the best of nursing with best of medicine

# Some of the Core Elements of the APN Role: