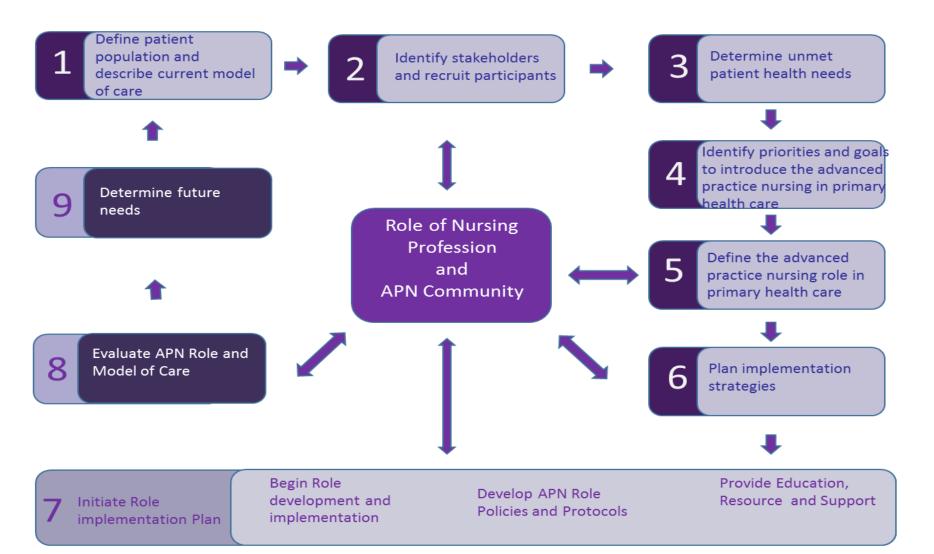

### APN role implemented through the PEPPA Framework

#### Step 1: Define patient population and describe current model of care

- $\checkmark$  Adult population with chronic disease.
- ✓ The APN could integrate nursing and medical care with greater emphasis on health promotion and disease prevention activities.
- ✓ Foster increased patient involvement in their care and treatment adherence.
- ✓ Increased access to care and improved chronic disease management.
- ✓ Physicians be better able to focus on patients with more complex health problems.

### Step 2: Identify stakeholders and recruit participants

 Pan American Health Organization (PAHO): has promoted the APN implementation for LAC.

 Summit in 2015 McMaster-Canada and 2016 Michigan-USA.

### Step 3: Determine unmet patient health needs

According to the view of the PHC's workers:

- Deliver a complete provision of health.
- Case management.
- Greater role in patients with unmet needs.
- Health literacy.
- Remote health care, through the use of technology and telemedicine in places that are not easily accessible.
- Triage, in Emergency Centers in Primary Health Care (SAPU).
- However, what is more relevant to focus is on patient with chronic conditions with high prevalence among the population.

### Step 3: Determine unmet patient health needs

According to the Ministry of Health's view

The priorities are:

- Chronic diseases diabetes and hypertension
- Elderly people

Mental Health problems

### **Step 4: Plan implementation strategies**

- ✓ Some strategies have been planned following recommendations from the literature, while others have been developed in response to the opportunities that have arisen
- ✓ We can highlight among them:
  - ✓ the Santiago's Summit where we brought PHC stakeholders together to discuss the concept and role the APN
  - ✓ the conformation of the Chilean APN-PHC Network, which has led and joined in a single coalition the academic world
  - ✓ the Cancer National Plan (collaboration with the Ministry of Health)
  - ✓ Conformation of an expert team with faculties from 3 different School of Nursing to develop the APN in Oncology
- ✓In the future we identified the need to achieve joint work between Ministry of Health, city councils, the National Nurses Association and the Chilean APN-PHC Network to implement a pilot project addressed to patient with a chronic conditions in PHC.