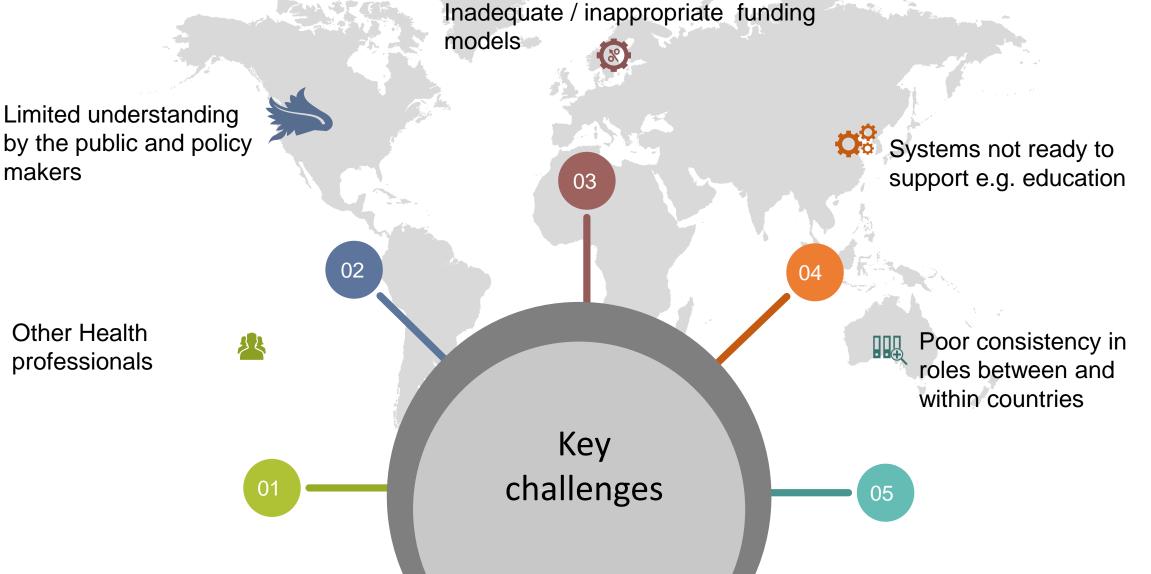

#### Key issues affecting APN practice across the world

There is still a lack of consensus on titles, role characteristics, education, regulation, credentialing, and scope of practice.

Pulcini et al (2010) found that out of 33 countries surveyed 14 different titles were cited as referring to advanced nursing practice.

**Terminology continues** to be a challenge.

A study done by Leary et al (2017) found in the UK 595 job titles were being used in 17,960 specialist posts. Clinical Nurse Specialist, Nurse Specialist/Specialist Nurse, Advanced Nurse Practitioner and Nurse Practitioner were the commonest.

A total of 323 posts were recorded as holding titles such as Advanced Nurse Practitioner or Specialist Nurse who were not registered with the Nursing Midwifery Council.