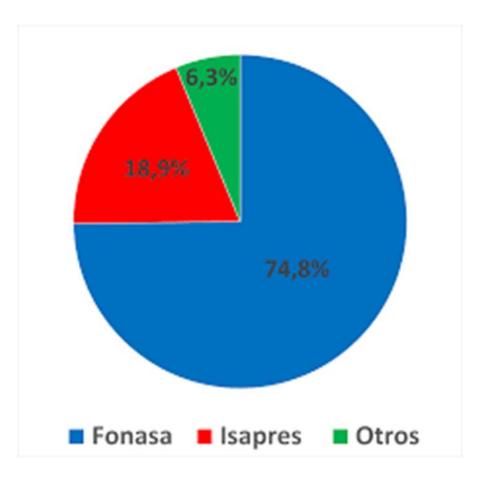

| Very south: cold and frozen |  |

The total area of Chile is 756,945 km2. The population density reached 21,9 inhabitants per km2. The central region is the most concentrated with the largest population- 450 inhabitants per km2

There is a majority of urban areas in most regions of Chile, although in 3 regions, the rural population is around 40%

### Chilean Health Issues

- We have the highest life expectancy in Latin America of 79 years
- ✓ Chile ranks sixth among the OECD countries with the highest proportion of adults with diabetes, reaching 10%
- ✓ 54% of the population is overweight
- The main mortality cause in Chile are related to circulatory system problems followed very closely by cancer
- ✓ Health Coverage and Access are a big problem





### Chilean Health System





#ICNcongress







### APN role implemented through the PEPPA Framework





#### Step 1: Define patient population and describe current model of care

- $\checkmark$  Adult population with chronic disease.
- ✓ The APN could integrate nursing and medical care with greater emphasis on health promotion and disease prevention activities.
- ✓ Foster increased patient involvement in their care and treatment adherence.
- ✓ Increased access to care and improved chronic disease management.
- ✓ Physicians be better able to focus on patients with more complex health problems.



### Step 2: Identify stakeholders and recruit participants









 Pan American Health Organization (PAHO): has promoted the APN implementation for LAC.

 Summit in 2015 McMaster-Canada and 2016 Michigan-USA.





###